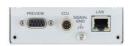

## AK-HRP1010

https://eu.connect.panasonic.com/ae/en/broadcast-proav/ak-hrp1010

| General -> Power Supply           | 12 V DC (Power supply from camera: 10 V - 16 V DC)   |  |
|-----------------------------------|------------------------------------------------------|--|
|                                   | 42 V - 57 V DC (PoE power supply)                    |  |
| General -> Power Consumption      | 0.9 A (Power supply from camera/CCU: 10 V - 16 V DC) |  |
|                                   | 0.3 A (PoE power supply)                             |  |
| General -> Operating Temperature  | 0 °C to 40 °C (32 °F to 104 °F)                      |  |
| General -> Operating Humidity     | 90% or less                                          |  |
| General -> Storage Temperature    | -20 °C to 60 °C (-4 °F to 140 °F)                    |  |
| General -> Weight                 | Approx. 1.7 kg (3.75 lb)                             |  |
| General -> Dimensions             | W 102 mm x H 385 mm x D 113 mm                       |  |
|                                   | (4 inches x 15-3/16 inches x 4-7/16 inches)          |  |
| General -> Camera/CCU Control     | Control signals (camera, CCU control)                |  |
|                                   | Power supply 16 V DC (when CCU connected) *1,        |  |
|                                   | 12 V DC (when camera connected) *1                   |  |
| General -> Maximum Cable Length   | When camera connected: 20 m (65.7 ft)                |  |
|                                   | When CCU connected: 50 m (164 ft)                    |  |
| Monitor -> LCD monitor            | LCD color monitor, touch panel support               |  |
| Input/Output -> CCU connector     | 10-pin, male x 1                                     |  |
| Input/Output -> PREVIEW connector | 9-pin, female x 1                                    |  |
| Input/Output -> LAN connector     | RJ-45 x 1                                            |  |