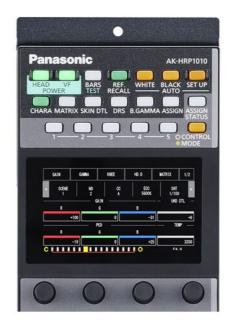

A Remote Operation Panel for even greater operability during shooting, equipped with a new touch panel

## **AK-HRP1010**

The AK-HRP1010GJ is the successor model of the AK-HRP1000 ROP, supporting studio camera systems, remote camera and Varicam series in the future.

## **Key Features**

1/4 rack size, four units can be installed in a single 19-inch EIA rack.

High-resolution 3.5-inch color LCD touch panel and easy-to-use operation button layout.

IP connection supported, enabling control of studio cameras and Panasonic's PTZ cameras\*.

User-assignable knobs and priority buttons enable rapid operation of frequently-used functions.

Up to 99 cameras can be switched between and controlled with a single unit.