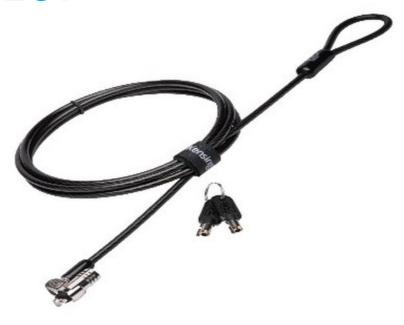

Kensington Lock 2.0 - Super-strong, steel composite cable

## **PCPE-KENLOK2**

Locks into the standard Kensington security slot found in 99% of notebooks, and many flat panel monitors, CPUs, projectors, printers, docking stations, tablet PCs and other devices.

## **Key Features**

Super-strong, steel composite cable with carbon tempered steel core

Built-in tamper evident feature to detect unauthorised use

Patented T-bar lock provides superior lock strength and theft protection

Easy to install and use in the office or when travelling

Sleek styling and design won't block notebook ports or lift a notebook off the desk

Compatibility

TOUGHBOOK 40, 33, 55, G2, A3, F1, N1, S1

PCPE-KENLOK2