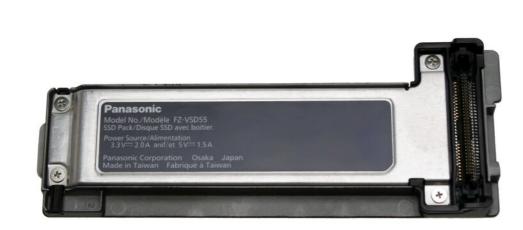

## FZ-VSDR55T1W

The 1st SSD 1TB (FZ-VSDR55T1W) is designed for compatibility with TOUGHBOOK 55 (mk1).

## **Key Features**

User-replaceable - can easily be removed using quick-release lever or can be securely locked down using optional locking screw (FZ-VSW551U includes set of 14 screws)

Features protective cage to reduce chance of damaging the drive itself

Compact M.2 form factor, SATA connector

Located on bottom of TOUGHBOOK 55