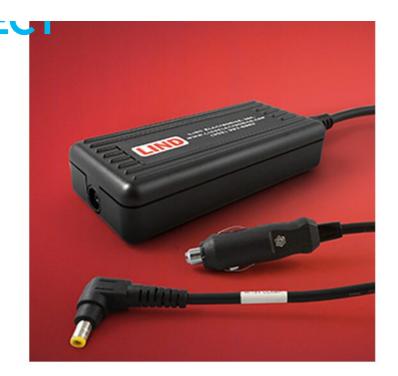

## **Key Features**

Low power 32 Watt charging adaptor for use with THE TOUGHBOOK N1 vehicle dock

Input Voltage: 12-32V DC

Input Cable: Detachable, 92cm, Cigarette Plug

Output Cable: Detachable, 92cm, yellow DC Plug