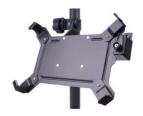

## **PCPE-CDSG1PM**

The Passive Mount (PCPE-CDSG1PM) is designed for compatibility with TOUGHBOOK G1.

#### **Key Features**

Non-Electronic Mount for TOUGHBOOK G1.

The mount features a VESA 75 mounting pattern, allowing it to be attached to compatible mounting solutions.

The mount includes an integrated stylus holder, providing a convenient place to store your stylus.

The mount has a rotating latch mechanism designed to securely hold the device in place.