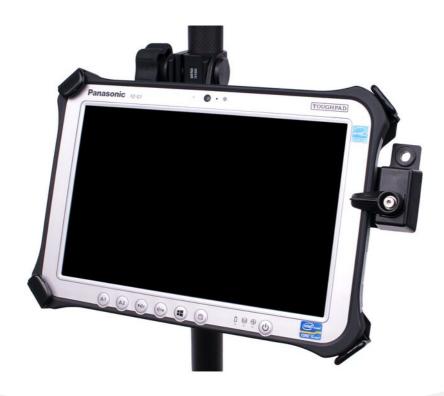

## **PCPE-CDSG1PM**

The Passive Mount (PCPE-CDSG1PM) is designed for compatibility with TOUGHBOOK G1.

#### **Key Features**

Non-Electronic Mount for TOUGHBOOK G1.

The mount features a VESA 75 mounting pattern, allowing it to be attached to compatible mounting solutions.

The mount includes an integrated stylus holder, providing a convenient place to store your stylus.

The mount has a rotating latch mechanism designed to securely hold the device in place.