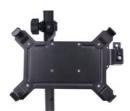

#### **Key Features**

Non-Electronic Mount for TOUGHBOOK G1.

The mount features a VESA 75 mounting pattern, allowing it to be attached to compatible mounting solutions.

The mount includes an integrated stylus holder, providing a convenient place to store your stylus.

The mount has a rotating latch mechanism designed to securely hold the device in place.