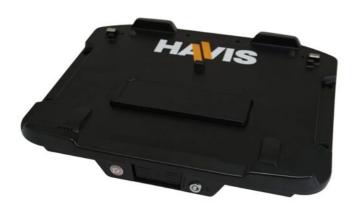

**HAVIS Vehicle Cradle (No electronics)** 

## PCPE-HAV4001

The Vehicle Cradle (PCPE-HAV4001) is designed for compatibility with TOUGHBOOK 40.

## **Key Features**

Non-electronic version of the vehicle cradle

Designed to securely hold and protect the TOUGHBOOK 40 in a vehicle

Provides a stable mounting solution without electronic components

Compatible with TOUGHBOOK 40