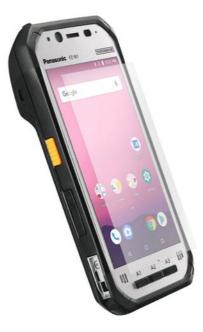

## **PCPE-INFN1TG1**

The TOUGHMATE InfoCase Tempered Glass Screen Protector (PCPE-INFN1TG1) is designed for compatibility with TOUGHBOOK N1.

#### **Key Features**

Tempered Glass Screen Protector

9H hardness protects the display glass from scratching

Multi-layer construction provides high impact resistance

Quick and easy, bubble-free installation

Touch and stylus compatible

Compatibility

TOUGHBOOK N1