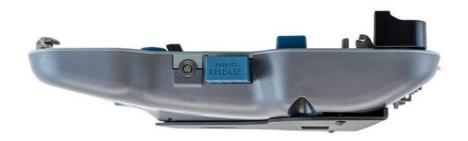

## Vehicle Dock for TOUGHBOOK 40 with lite Port Replication and quad antenna pass-tru

## **Key Features**

Vehicle Dock for TOUGHBOOK 40 with lite Port Replication and quad antenna pass-tru

Ports: x2 LAN, x1 Serial, x2 USB Type c 3.2, x1 USB Type c 2.0, x1 USB Type A 3.2, x2 USB Type A 2.0, x1 DC-In 15V

Quad RF

VESA 75 mounting pattern

Compatible with TOUGHBOOK 40