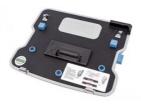

## Vehicle Dock for TOUGHBOOK 40 with lite Port Replication and quad antenna pass-tru

## **Key Features**

Vehicle Dock for TOUGHBOOK 40 with lite Port Replication and quad antenna pass-tru

Ports: x2 LAN, x1 Serial, x2 USB Type c 3.2, x1 USB Type c 2.0, x1 USB Type A 3.2, x2 USB Type A 2.0, x1 DC-In 15V

Quad RF

VESA 75 mounting pattern

Compatible with TOUGHBOOK 40