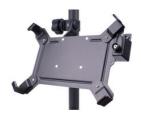

## **PCPE-CDSG1PM**

The Passive Mount (PCPE-CDSG1PM) is designed for compatibility with TOUGHBOOK G1.

#### **Key Features**

Non-Electronic Mount for TOUGHBOOK G1.

The mount features a VESA 75 mounting pattern, allowing it to be attached to compatible mounting solutions.

The mount includes an integrated stylus holder, providing a convenient place to store your stylus.

The mount has a rotating latch mechanism designed to securely hold the device in place.