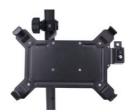

#### **Key Features**

Non-Electronic Mount for TOUGHBOOK G1.

The mount features a VESA 75 mounting pattern, allowing it to be attached to compatible mounting solutions.

The mount includes an integrated stylus holder, providing a convenient place to store your stylus.

The mount has a rotating latch mechanism designed to securely hold the device in place.