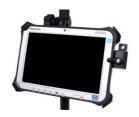

## **PCPE-CDSG1PM**

The Passive Mount (PCPE-CDSG1PM) is designed for compatibility with TOUGHBOOK G1.

#### **Key Features**

Non-Electronic Mount for TOUGHBOOK G1.

The mount features a VESA 75 mounting pattern, allowing it to be attached to compatible mounting solutions.

The mount includes an integrated stylus holder, providing a convenient place to store your stylus.

The mount has a rotating latch mechanism designed to securely hold the device in place.