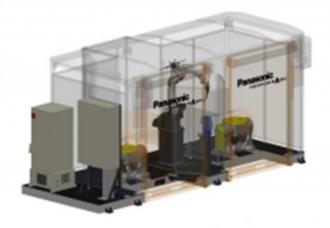

The Panasonic arc welding robot cell PERFORMARC TT (Table-Table) is of a modular concept, developed using standard reliable Panasonic components.

## **PERFORMARC TT-2PD-150**

The Panasonic standard cell is also available in the following specifications: PERFORMARC TTPERFORMARC TT-2PD-150PERFORMARC TT-2PD-250 (with 2 external axes PanaDice)PERFORMARC TT-2PD-500 (with 2 external axes PanaDice)PERFORMARC TT-2DK-300 (with 2 tilt and turn positioners)PERFORMARC TT-2DK-500 (with 2 tilt and turn positioners)

## PERFORMARC TT-2PD-150

https://eu.connect.panasonic.com/ch /en/robot-welding/performarc-ttseries/performarc-tt-2pd-150

| Measurements (L x W x H)  | 290 x 240 x 260cm |
|---------------------------|-------------------|
| Mass (Weight)             | 2800kg            |
| Recommended robot type    | TM-1400           |
| Work Table                | 800 x 600mm       |
| Fixture Area (mm)         | 800 x 600mm       |
| Max. Work Piece (mm)      | 700 x 600mm       |
| Payload (each table) (kg) | 150kg             |