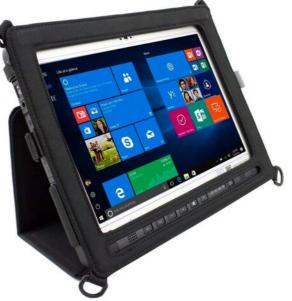

## InfoCase Always On Case (Tablet)

## PCPE-INF33A1

The InfoCase Always On Case (PCPE-INF33A1) is designed for compatibility with TOUGHBOOK 33 Tablet only.

## **Key Features**

A ballistic nylon case including built in hand strap

D-ring attachments for use with PCPE-INFUVA1 User Harness or shoulder straps

Includes standard shoulder strap – attachment via D-rings