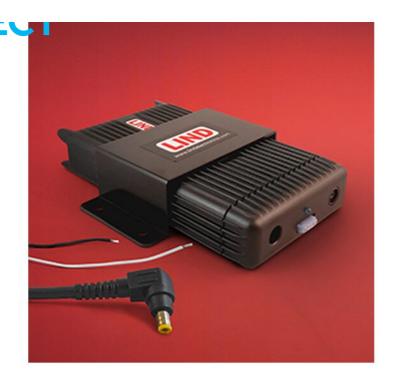

LIND Car charger, EIAJ & TypeA both, 80W (12 - 16VDC) with bare wire

## **CF-LND80SBW**

The LIND Car charger, EIAJ & TypeA both, 80W (12 - 16VDC) with bare wire (CF-LND80SBW) is designed for compatibility with TOUGHBOOK G2 (via vehicle dock), A3.

## **Key Features**

Input Voltage: 12V to 16V DC

Output Power: 15VDC @ 6.0A

Input cable: Detachable, 92cm, bare wire

Output Cable: Detachable, 92cm, yellow DC Plug

Includes mounting bracket