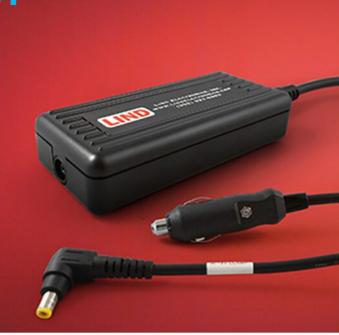

## PCPE-LND1214

The LIND 32W 12-16Vdc input with cigarette lighter plug (PCPE-LND1214) is designed for compatibility with TOUGHBOOK A3, N1.

## Key Features

Low power 32 Watt charging adaptor for use with THE TOUGHBOOK A3, N1 vehicle dock

Input Voltage: 12-16V DC

Input Cable: Detachable, 92cm, Cigarette Plug

Output Cable: Detachable, 92cm, yellow DC Plug