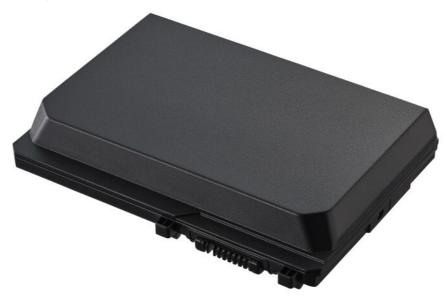

## Standard Li-Ion Battery Pack (6-Cell)

## **CF-VZSU1BW**

The Standard Li-Ion Battery Pack (CF-VZSU1BW) is designed for compatibility with the TOUGHBOOK 33.

## **Key Features**

Replacement battery for the TOUGHBOOK 33

Capacity: 44 Whr

Please note: Extended batteries are compatible only with main units configured for an extended battery.

## CF-VZSU1BW

https://eu.connect.panasonic.com/ch /en/toughbook/toughbookaccessories/cf-vzsu1bw

| Weight        | Approx. 320 g                                                              |
|---------------|----------------------------------------------------------------------------|
| Warranty      | 6 months                                                                   |
| Dimensions    | 124 x 88 x 21 mm                                                           |
| Compatibility | TOUGHBOOK 33 and 33 tablet (main units configured for an extended battery) |