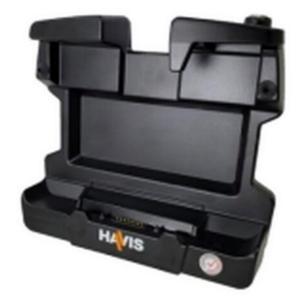

**Vehicle Dock (HAVIS)** 

## PCPE-HAVS101/02/03

The Vehicle Dock (PCPE-HAVS101/02/03) is designed to be compatible for use with TOUGHBOOK S1.

## **Key Features**

The vehicle dock is specifically designed for use with the TOUGHBOOK S1 tablet.

Does not include a power adaptor.

Designed with both VESA 75mm and AMPS mounting patterns.

## PCPE-HAVS101/02/03

https://eu.connect.panasonic.com/ch/en/toughbook/toughbookaccessories/pcpe-havs1010203

| Weight        | Approximately 1kg           |  |
|---------------|-----------------------------|--|
| Warranty      | 12 Months                   |  |
| Dimensions    | 28.9 cm x 11.1 cm x 25.5 cm |  |
| Compatibility | TOUGHBOOK S1                |  |