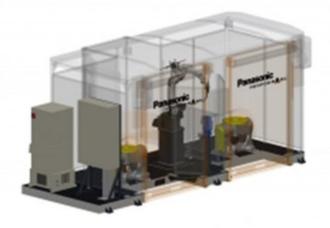

The Panasonic arc welding robot cell PERFORMARC TT (Table-Table) is of a modular concept, developed using standard reliable Panasonic components.

## **PERFORMARC TT-2PD-150**

The Panasonic standard cell is also available in the following specifications: PERFORMARC TTPERFORMARC TT-2PD-150PERFORMARC TT-2PD-250 (with 2 external axes PanaDice)PERFORMARC TT-2PD-500 (with 2 external axes PanaDice)PERFORMARC TT-2DK-300 (with 2 tilt and turn positioners)PERFORMARC TT-2DK-500 (with 2 tilt and turn positioners)

## PERFORMARC TT-2PD-150

https://eu.connect.panasonic.com/ch/fr/robot-welding/performarc-tt-series/performarc-tt-2pd-150

| Measurements (L x W x H)  | 290 x 240 x 260cm |
|---------------------------|-------------------|
| Mass (Weight)             | 2800kg            |
| Recommended robot type    | TM-1400           |
| Work Table                | 800 x 600mm       |
| Fixture Area (mm)         | 800 x 600mm       |
| Max. Work Piece (mm)      | 700 x 600mm       |
| Payload (each table) (kg) | 150kg             |