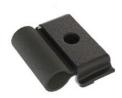

### Stylus holder

# **PCPE-CDSG2SH**

A stylus holder, specially designed for the TOUGHBOOK G2 with slim corner guards, to enable it to hold a stylus. The kit consists of a loop of elasticated fabric, held securely in place by a Polycarbonate attachment which closely matches the textured finish of the back of the G2. The kit can be supplied for retrofitting in the field by the user or it can be specified up front for pre-installation onto the G2. This stylus holder is also compatible with other G2 models.

#### **Key Features**

Designed specifically for the TOUGHBOOK G2 with slim corner guards

Compatible with standard G2 Stylus

Fully TOUGHBOOK Tested, including 10,000 cycles

MOQ: 100 pcs