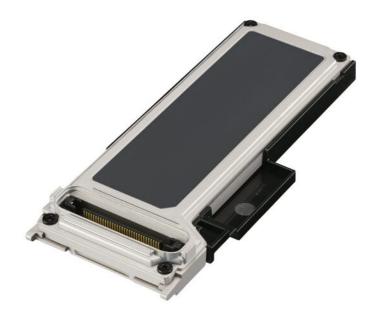

## 512GB Opal SSD Pack

## **FZ-VSDG25121**

The 512GB Opal SSD Pack (FZ-VSDG25121) is designed for compatibility with TOUGHBOOK G2 Quick Release SSD.

## **Key Features**

User-replaceable -- can easily be removed using quick-release lever or can be securely locked down using optional locking

Features protective cage to reduce chance of damaging the drive itself

Includes hardware encryption (off by default)

Fast NVMe connector & ompact M.2 form factor

Located in rear of TOUGHBOOK G2

## FZ-VSDG25121

https://eu.connect.panasonic.com/cz/cs/toughbook/prislusenstvitoughbook/fz-vsdg25121

| Weight        | 1.8 oz                         |
|---------------|--------------------------------|
| Warranty      | 12 months                      |
| Dimensions    | 2.0" x 0.4" x 4.8"             |
| Compatibility | TOUGHBOOK G2 Quick Release SSD |