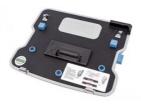

## **Key Features**

Vehicle Dock for TOUGHBOOK 40 with lite Port Replication and quad antenna pass-tru

Ports: x2 LAN, x1 Serial, x2 USB Type c 3.2, x1 USB Type c 2.0, x1 USB Type A 3.2, x2 USB Type A 2.0, x1 DC-In 15V

Quad RF

VESA 75 mounting pattern

Compatible with TOUGHBOOK 40