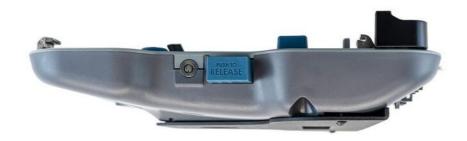

## Vehicle Dock for TOUGHBOOK 40 with full Port Replication and quad antenna pass-tru

## TB-GJ-VD40FPQR

Vehicle Dock for TOUGHBOOK 40 with full Port Replication and quad antenna pass-tru

## **Key Features**

Vehicle Dock for TOUGHBOOK 40 with lite Port Replication and quad antenna pass-tru

Ports: x2 LAN, x1 Serial, x2 USB Type c 3.2, x1 USB Type c 2.0, x1 USB Type A 3.2, x2 USB Type A 2.0, x1 DC-In 15V

Quad RF

VESA 75 mounting pattern

Compatible with TOUGHBOOK 40