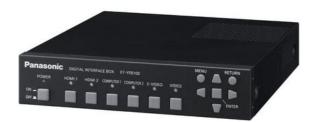

## Key Features

Simplifies cabling and system upgrades, making it ideal for ceiling-mounted and other permanent installations.

Transmission up to 100m

Abundant input terminals, including two sets of HDMI and RGB inputs.

A separate audio output enables sound to be output when the display power is turned off.

ET-YFB100G input can be selected with the remote control of a Panasonic display with DIGITAL LINK compatibility.