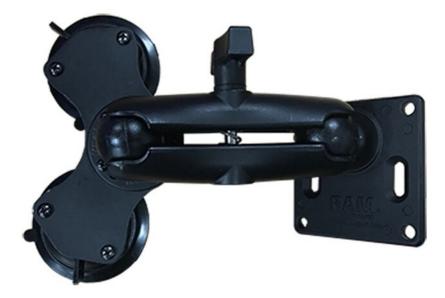

## PCPE-RAMWM01

The Double Suction Cup Mount Kit for Tablets (PCPE-RAMWM01) is designed to be compatible for use with TOUGHBOOK 33, 20, D1, A2, G1, M1, B2, L1.

## **Key Features**

Double twist lock suction cup base with AMPS hole pattern

AMPS Round Base Adapter plate with 1.5" ball

1.5" diameter standard length (3") double socket arm

VESA plate with 1.5" ball and 75x75mm and 100x100mm hole patterns

Full tilt and swivel possible

Warranty 12 months
Compatibility TOUGHBOOK 33, 20, D1, A2, G1, M1, B2, L1 vehicle docks