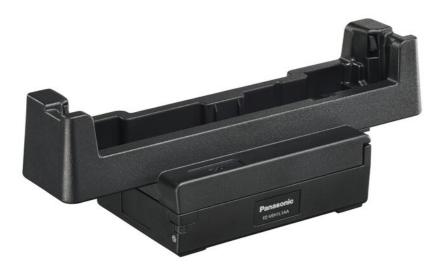

**Single Single Device Desktop Cradle (With AC Cord)** 

## FZ-VEH1L1AAE/3

The Single Single Device Desktop Cradle (FZ-VEH1L1AAE/3) is designed for compatibility with TOUGHBOOK S1, L1 devices.

## **Key Features**

USB Port: USB2.0 x 1 ports (micro USB type-B)

AC adaptor included. (CF-AA5713A)

Operating Temperature: 0 °C - 40 °C