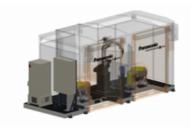

The Panasonic arc welding robot cell PERFORMARC TT (Table-Table) is of a modular concept, developed using standard reliable Panasonic components.

## **PERFORMARC TT**

The Panasonic standard cell is also available in the following specifications: PERFORMARC TTPERFORMARC TT-2PD-150PERFORMARC TT-2PD-250 (with 2 external axes PanaDice)PERFORMARC TT-2PD-500 (with 2 external axes PanaDice)PERFORMARC TT-2DK-300 (with 2 tilt and turn positioners)PERFORMARC TT-2DK-500 (with 2 tilt and turn positioners)

## PERFORMARC TT

https://eu.connect.panasonic.com/d e/en/robot-welding/performarc-ttseries/performarc-tt

| Measurements (L x W x H)  | 290 x 240 x 260cm |
|---------------------------|-------------------|
| Mass (Weight)             | 2500kg            |
| Recommended robot type    | TM-1400           |
| Work Table                | 1050 x 500mm      |
| Fixture Area (mm)         | 1050 x 600mm      |
| Max. Work Piece (mm)      | 900 x 600mm       |
| Payload (each table) (kg) | 400kg             |