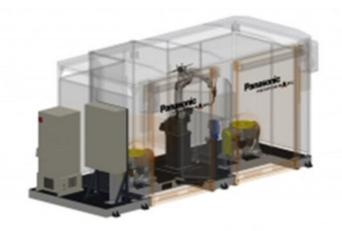

## 

The Panasonic arc welding robot cell PERFORMARC TT (Table-Table) is of a modular concept, developed using standard reliable Panasonic components.

## **PERFORMARC TT-2PD-150**

The Panasonic standard cell is also available in the following specifications: PERFORMARC TTPERFORMARC TT-2PD-150PERFORMARC TT-2PD-250 (with 2 external axes PanaDice)PERFORMARC TT-2PD-500 (with 2 external axes PanaDice)PERFORMARC TT-2DK-300 (with 2 tilt and turn positioners)PERFORMARC TT-2DK-500 (with 2 tilt and turn positioners)

## PERFORMARC TT-2PD-150

https://eu.connect.panasonic.com/d e/en/robot-welding/performarc-ttseries/performarc-tt-2pd-150

| Measurements (L x W x H)  | 290 x 240 x 260cm |
|---------------------------|-------------------|
| Mass (Weight)             | 2800kg            |
| Recommended robot type    | TM-1400           |
| Work Table                | 800 x 600mm       |
| Fixture Area (mm)         | 800 x 600mm       |
| Max. Work Piece (mm)      | 700 x 600mm       |
| Payload (each table) (kg) | 150kg             |
|                           |                   |