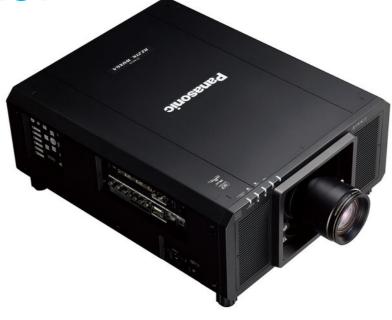

## **WINNEL I**

Stunning image quality in a compact body designed for large venues. Laser light source, 3-chip DLP, 21 000 centre lumens, WUXGA, maintenancefree projector.

## PT-RZ21K

Smallest 20 000 lumens Solid Shine Laser Projector. Stunning image quality in a compact body designed for large venues. Exchangeable lens, 24/7 Operation, Digital link, Geometric Adjustment, 360° flexible installation.

## Key Features

Laser 3-chip DLP, smallest and lightest 21 000 centre lumens, WUXGA

Lamp-free laser projection with dust resistant liquid cooling system for 20000 hours maintenance free operation

Real maintenance-free projection with filter-less design and no need for smoke-filter