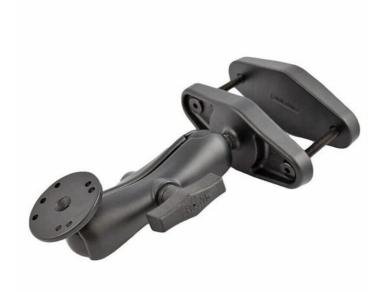

Forklift Pillar Mounting Kit for Handhelds (AMPS)

## PCPE-RAMFRK04/05/06

The Forklift Pillar Mounting Kit for Handhelds (PCPE-RAMFRK04/05/06) is designed to be compatible for use with TOUGHBOOK L1, T1 and N1.

## **Key Features**

4" pillar clamp with 1.5" ball joint

1.5" diameter double socket arm

AMPS Round Base Adapter plate with 1.5" ball

Full tilt and swivel possible

For use with TOUGHBOOK vehicle docks