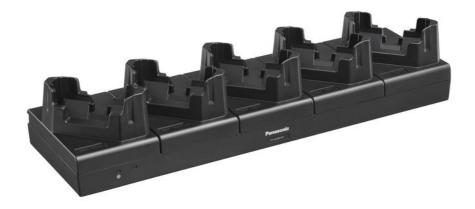

## **5-bay Battery Charger**

## FZ-VCBN1413/D/E

The Desktop Port Replicator or Battery Charger (FZ-VCBN1413/D/E) is a series of 5-bay charging cradles that allow you to charge 5 batteries simultaneously, compatible with both TOUGHBOOK N1 and F1 models.

## **Key Features**

5 bay Charging Cradle

Input: 100V - 240V AC, 50Hz / 60Hz

Output: 15.6V, 7.05A

Includes AC adaptor CF-AA5713A\*