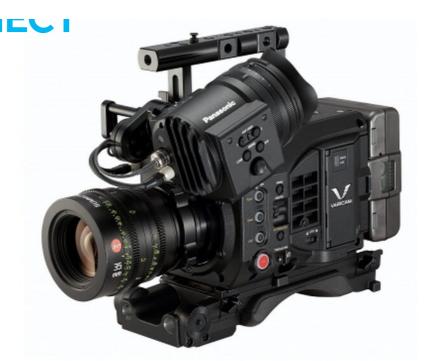

### **4K High End Camera Recorder**

## VariCam LT

K Production Camera with award-winning Super 35mm MOS sensor and dual-native ISO settings of 800 and 5000

#### **Key Features**

Compact and lightweight magnesium body with a weight of 2.7kg

Super 35mm Native 4K sensor that provides true 4K images with a dynamic range of 14+ stops for HDR image capture

Dual-native ISO settings of 800 and 5000 which achieves much higher sensitivity without increasing noise

Expansive colour gamut that exceeds BT2020 - the colour space required for HDR content delivery

EF mount as standard offers a wide array of lens choice, but can also be removed by the end-user and replaced with an optional PL mount