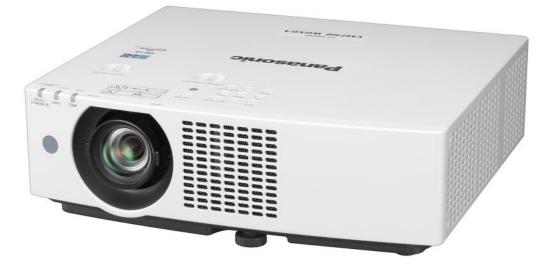

# 6,000 lm compact and cost-efficient LCD laser portable projector

# PT-VMZ60

Designed for education and corporate environments and achieving a large image even in a small space

#### Key Features

Laser LCD, 6,000 lumens, WUXGA

Long lasting laser light source provides consistent brightness and 20,000 hours maintenance-free operation

A 1.09:1 throw-ratio and a wide horizontal and vertical lensshift allow to create large images even in small spaces