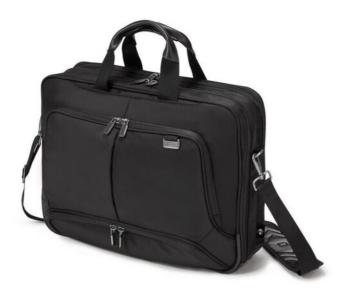

## **PCPE-DCTBAG7**

The Top Traveller Pro Case (PCPE-DCTBAG7) is designed as a carrying solution for TOUGHBOOK devices with screen sizes ranging from 14 to 15.6 inches.

#### Key Features

The case is designed to accommodate laptops and devices with screen sizes ranging from 14 to 15.6 inches.

The notebook compartment is designed to be lockable and cushioned.

The notebook compartment might incorporate a fit-all system and anti-slip technology.

The case includes a front pocket that offers organizational features.

The case features an adjustable carry strap with comfortable shoulder padding.