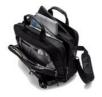

#### Key Features

The case is designed to accommodate laptops and devices with screen sizes ranging from 14 to 15.6 inches.

The notebook compartment is designed to be lockable and cushioned.

The notebook compartment might incorporate a fit-all system and anti-slip technology.

The case includes a front pocket that offers organizational features.

The case features an adjustable carry strap with comfortable shoulder padding.