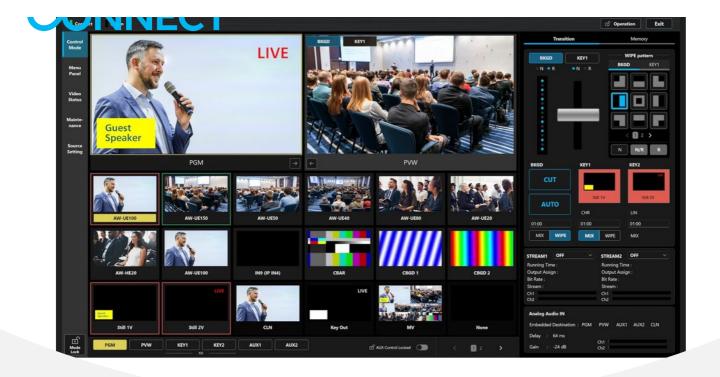

## AV-SF10G

The Software Control Panel enables a networked PC\*or tablet\* connected to the AV-HSW10 main unit to be used for diverse operations and configurations. Both inputs and outputs can be easily confirmed on the Multiviewer screen for intuitive operation. Combination of the AV-HSW10 with a PC or tablet loaded with the Software Control Panel enables workload sharing and remote operation on location. Intuitive operation minimizes setup time for certain configurations, increasing the efficiency of video recording, production and single-operator transmission. \*Windows 10/11 or MacOS Monterey/Ventura/Sonoma.

## Key Features

Easy-to-use Software Control Panel for all AV-HSW10 functions.

GUI screen integrates Panasonic's unique Multiviewer and control panel.

Keyboard, numeric keypad and touch screen for highly efficient operation.

Intuitive Touch Screen and Remote Operation via Wi-Fi.