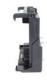

## PCPE-GJG1V01/02

The Standard Vehicle Dock (PCPE-GJG1V01/02) is designed for compatibility with both TOUGHBOOK G1, G2 models.

## Key Features

Ports: 1 x 16V DC-in, 1 x LAN, 2 x USB 3.0:, 1 x Serial, 1 x HDMI, 1 x VGA.

Provides the option for dual antenna pass-through, which can enhance wireless connectivity.

The dock features a VESA 75 mounting pattern, allowing it to be attached to VESA-compatible mounting solutions.

The dock is equipped with a keyed lock for added security.