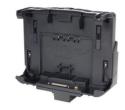

## PCPE-GJG1V01/02

The Standard Vehicle Dock (PCPE-GJG1V01/02) is designed for compatibility with both TOUGHBOOK G1, G2 models.

## Key Features

Ports: 1 x 16V DC-in, 1 x LAN, 2 x USB 3.0:, 1 x Serial, 1 x HDMI, 1 x VGA.

Provides the option for dual antenna pass-through, which can enhance wireless connectivity.

The dock features a VESA 75 mounting pattern, allowing it to be attached to VESA-compatible mounting solutions.