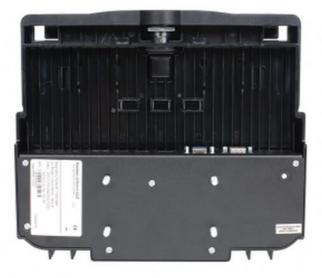

## Key Features

Ports: 1 x 16V DC-in, 1 x LAN, 2 x USB 3.0:, 1 x Serial, 1 x HDMI, 1 x VGA.

Provides the option for dual antenna pass-through, which can enhance wireless connectivity.

The dock features a VESA 75 mounting pattern, allowing it to be attached to VESA-compatible mounting solutions.

The dock is equipped with a keyed lock for added security.

## PCPE-GJG1V01/02

https://eu.connect.panasonic.com/es /en/toughbook/toughbookaccessories/pcpe-gjg1v0102

| Weight        | Approximately 0.91 kg / 2.5 lb                                        |
|---------------|-----------------------------------------------------------------------|
| Warranty      | 12 months                                                             |
| Dimensions    | 285 x 251 x 97 mm / 11.2 x 9.9 x 3.8 inches (length x width x height) |
| Compatibility | Designed to be compatible with all configurations of TOUGHBOOK G1, G2 |