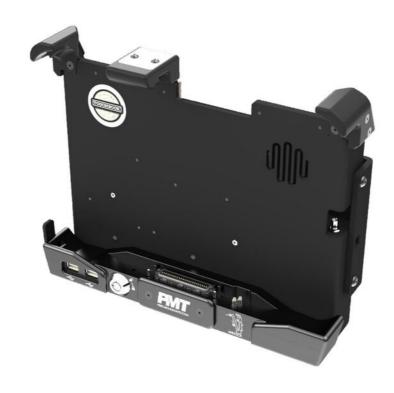

# PCPE-PMTG203

The Tablet Vehicle Dock, no electronics (PCPE-PMTG203) is designed for compatibility with TOUGHBOOK G2.

#### **Key Features**

The dock is designed to securely hold and mount a TOUGHBOOK G2 tablet.

The dock is a non-electronic model, focused on providing physical support without additional electronic features.

The dock features a VESA 75 mounting pattern, allowing it to be attached to compatible mounting solutions.

The dock is designed to be compatible with TOUGHBOOK G2 tablets