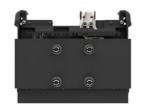

The dock features a VESA 75 mounting pattern, allowing it to be attached to compatible mounting solutions.

The dock is designed to be compatible with TOUGHBOOK G2 tablets