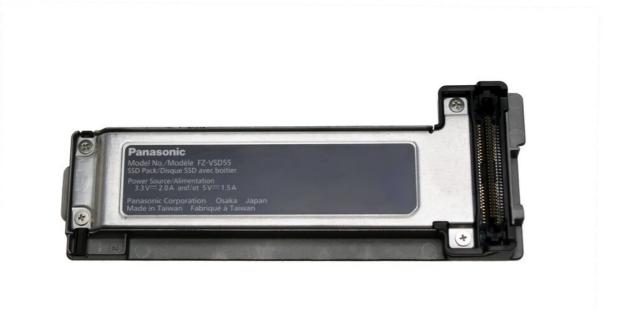

## 1st Opal SSD 1TB (NVMe)

## **FZ-VSDR55NTW**

The 1st Opal SSD 1TB (NVMe) (FZ-VSDR55NTW) is designed for compatibility with TOUGHBOOK 55 (mk2).

## **Key Features**

User-replaceable - can easily be removed using quick-release lever or can be securely locked down using optional locking screw (FZ-VSW551U includes set of 14 screws)

Features protective cage to reduce chance of damaging the drive itself

Compact M.2 form factor, fast NVMe connector

Hardware encryption can be activated (by default it is turned off)

Compatible with mk2 only

## FZ-VSDR55NTW

https://eu.connect.panasonic.com/fi/ en/toughbook/toughbookaccessories/fz-vsdr55ntw

| Weight        | Approximately 1.2 oz. |
|---------------|-----------------------|
| Warranty      | 12 months             |
| Dimensions    | 3.2" x 1.7" x 0.4"    |
| Compatibility | TOUGHBOOK 55 (mk2)    |