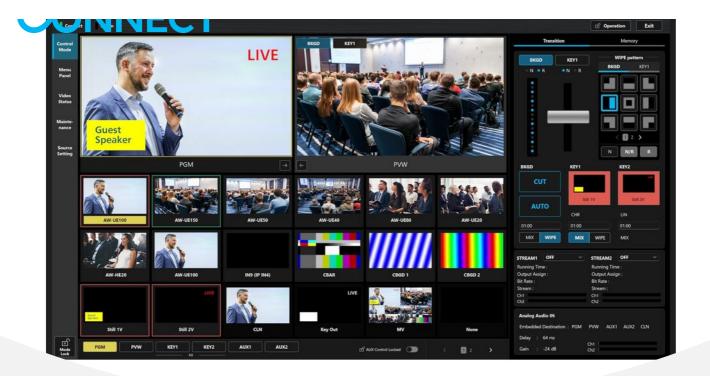

The Software Control Panel enables a networked PC\*or tablet\* connected to the AV-HSW10 main unit to be used for diverse operations and configurations.

## **AV-SF10G**

The Software Control Panel enables a networked PC\*or tablet\* connected to the AV-HSW10 main unit to be used for diverse operations and configurations. Both inputs and outputs can be easily confirmed on the Multiviewer screen for intuitive operation.

Combination of the AV-HSW10 with a PC or tablet loaded with the Software Control Panel enables workload sharing and remote operation on location. Intuitive operation minimizes setup time for certain configurations, increasing the efficiency of video recording, production and single-operator transmission. \*Windows 10/11 or MacOS Monterey/Ventura/Sonoma.

Intuitive Touch Screen and Remote Operation via Wi-Fi.