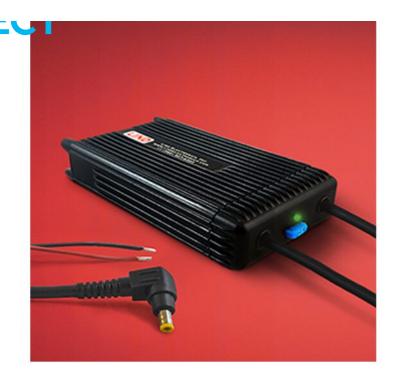

## **Key Features**

Input Voltage: 9V to 34V DC

Output Power: 15VDC @ 6.0A

Input Cable: Hardwired, 92cm, bare wire

Output Cable: Hardwired, 92cm, yellow DC Plug

## CF-LND1272BW

https://eu.connect.panasonic.com/fi/ en/toughbook/toughbookaccessories/cf-lnd1272bw

| Weight        | 385g / 0.85 lb                       |
|---------------|--------------------------------------|
| Warranty      | 12 months                            |
| Dimensions    | 138 x 77 x 28 mm / 5.4 x 3.0 x 1.1"  |
| Compatibility | TOUGHBOOK G2 (via vehicle dock), A3. |