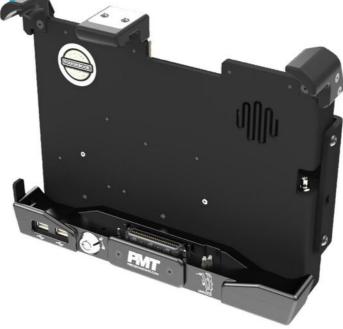

## PCPE-PMTG201/02

The Vehicle dock without Dual Pass through (PCPE-PMTG201/202) is designed for compatibility with TOUGHBOOK G2.

## **Key Features**

The dock is designed to securely hold and mount a TOUGHBOOK G2 tablet.

Serial Port 4 x USB 2.0 Ports, 2 x USB 3.2 Ports, 2 x HDMI Ports, LAN Port, 15VDC DC-IN Port

The dock offers the option for dual antenna pass-through, allowing for enhanced wireless connectivity when needed.

The dock features a VESA 75 mounting pattern, enabling compatibility with various VESA mounting solutions.

The dock is designed to be compatible with TOUGHBOOK G2.