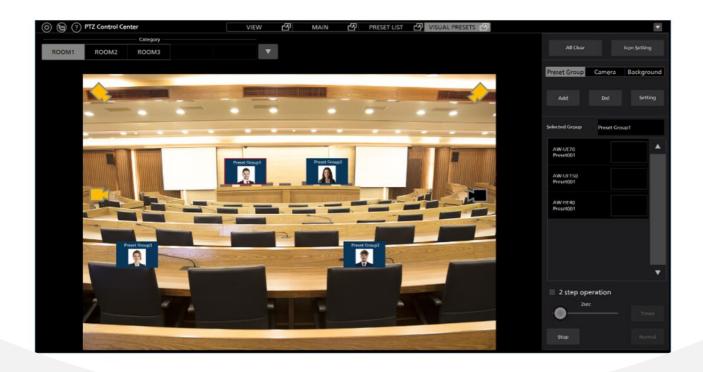

GUI screen that enables the subject of multiple PTZ Cameras to be switched with a single click of an icon

## **Key Features**

GUI screens can be set for each shooting location and Preset Groups with registered subject positions can be managed.

All cameras registered in a group can be directed toward the subject with a single press of the Preset Group icon on the GUI screen.

Camera positions are displayed as icons on the GUI screen. The icons of cameras in the currently selected Preset Group are highlighted, enabling the user to see which cameras are shooting at a glance.