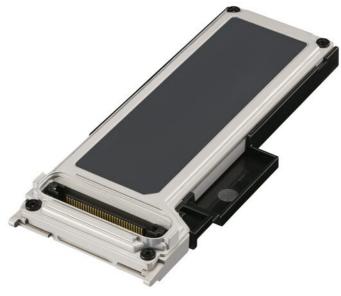

# **FZ-VSDG25121**

The 512GB Opal SSD Pack (FZ-VSDG25121) is designed for compatibility with TOUGHBOOK G2 Quick Release SSD.

#### **Key Features**

User-replaceable -- can easily be removed using quick-release lever or can be securely locked down using optional locking screw

Features protective cage to reduce chance of damaging the drive itself

Includes hardware encryption (off by default)

Fast NVMe connector & ompact M.2 form factor

Located in rear of TOUGHBOOK G2

## FZ-VSDG25121

<u>https://eu.connect.panasonic.com/g</u> <u>b/en/toughbook/toughbook-</u> <u>accessories/fz-vsdg25121</u>

| Weight        | 1.8 oz                         |
|---------------|--------------------------------|
| Warranty      | 12 months                      |
| Dimensions    | 2.0" x 0.4" x 4.8"             |
| Compatibility | TOUGHBOOK G2 Quick Release SSD |