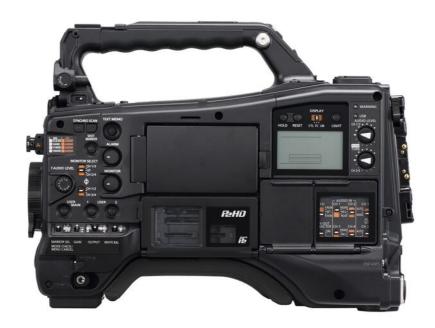

## AJ-PX5000

P2HD Shoulder-Mount Camcorder with AVC-ULTRA recording and built-in microP2 card slots

## **Key Features**

2/3-type 3MOS sensor and reduced rolling-shutter effect delivers a horizontal resolution of 1000 TV lines, sensitivity of F13 at 50i and S/N of 60dB

Equipped with CAC to maximise lens performance and DRS to compensate for lighting variations

Built-in AVC ULTRA recording that features AVC-Intra 200/500/50 and AVC-LongG50/25/12

AJ-PX5000

https://eu.connect.panasonic.com/g b/en/broadcast-proav/aj-px5000