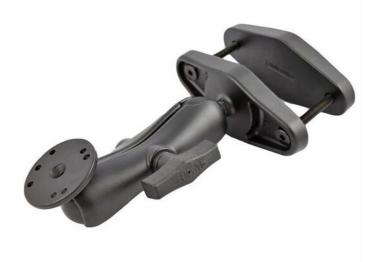

# PCPE-RAMFRK04/05/06

The Forklift Pillar Mounting Kit for Handhelds (PCPE-RAMFRK04/05/06) is designed to be compatible for use with TOUGHBOOK L1, T1 and N1.

#### Key Features

- 4" pillar clamp with 1.5" ball joint
- 1.5" diameter double socket arm
- AMPS Round Base Adapter plate with 1.5" ball
- Full tilt and swivel possible
- For use with TOUGHBOOK vehicle docks