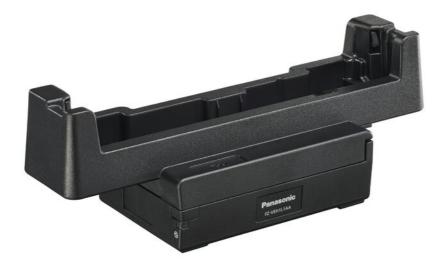

**Single Single Device Desktop Cradle (With AC Cord)** 

## FZ-VEH1L1AAE/3

The Single Single Device Desktop Cradle (FZ-VEH1L1AAE/3) is designed for compatibility with TOUGHBOOK S1, L1 devices.

## **Key Features**

USB Port: USB2.0 x 1 ports (micro USB type-B)

AC adaptor included. (CF-AA5713A)

Operating Temperature: 0 °C - 40 °C