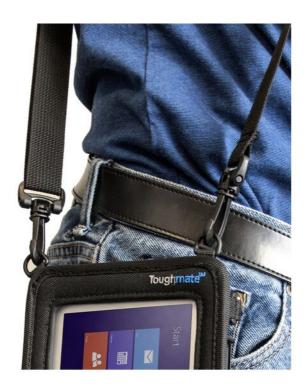

# **PCPE-INFM1SS**

The Infocase Shoulder Strap (PCPE-INFM1SS) provides a comfortable and convenient way to carry the TOUGHBOOK M1.

#### **Key Features**

Basic surround for TOUGHBOOK M1 with lightweight shoulder strap

Includes all the features of an Always On case except screen protector and easel functionality

User harness ready