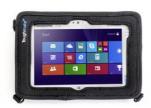

# **PCPE-INFM1SS**

The Infocase Shoulder Strap (PCPE-INFM1SS) provides a comfortable and convenient way to carry the TOUGHBOOK M1.

#### **Key Features**

Basic surround for TOUGHBOOK M1 with lightweight shoulder strap

Includes all the features of an Always On case except screen protector and easel functionality

User harness ready