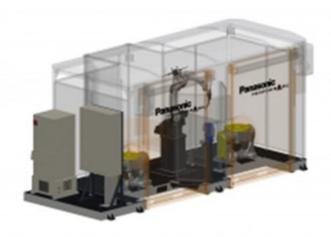

The Panasonic arc welding robot cell PERFORMARC TT (Table-Table) is of a modular concept, developed using standard reliable Panasonic components.

## **Key Features**

Modular concept

Using standard reliable Panasonic components

With 2 external axes PanaDice

## PERFORMARC TT-2PD-250

https://eu.connect.panasonic.com/global/ru/robot-welding/performarc-tt-series/performarc-tt-2pd-250

| Measurements (L x W x H)  | 240 x 430 x 230cm |
|---------------------------|-------------------|
| Mass (Weight)             | 4300kg            |
| Recommended robot type    | TM-1800 / TL-1800 |
| Work Table                |                   |
| Fixture Area (mm)         | 800 x 1250mm      |
| Max. Work Piece (mm)      | 800 x 1000mm      |
| Payload (each table) (kg) | 300kg             |