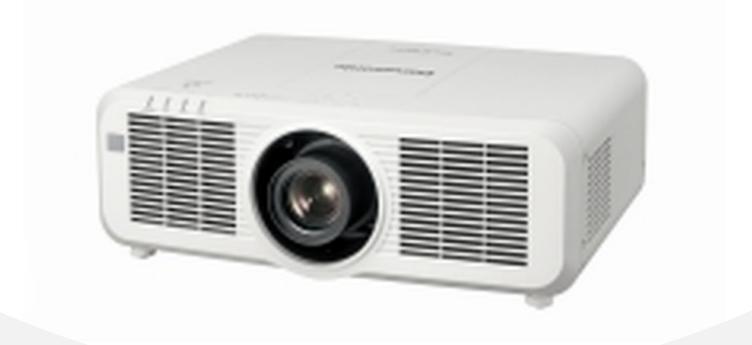

Ideal for use in education and corporate environments. 3-LCD Laser, 8 000 lumens, WUXGA projector.

## **PT-MZ770**

Flexible and cost-efficient Solid Shine laser projector Designed for single-screen projection and equipped with advanced collaboration technologies for education and corporate use

## **Key Features**

Laser LCD, 8 000 lumens, WUXGA

do high brightnos

Compact and lightweight body, designed with ultra-low noise operation

Exchangeable lenses (compatible with PT-EZ770 series lenses) for flexible installation in any meeting- or classroom