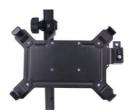

#### **Key Features**

Non-Electronic Mount for TOUGHBOOK G1.

The mount features a VESA 75 mounting pattern, allowing it to be attached to compatible mounting solutions.

The mount includes an integrated stylus holder, providing a convenient place to store your stylus.

The mount has a rotating latch mechanism designed to securely hold the device in place.