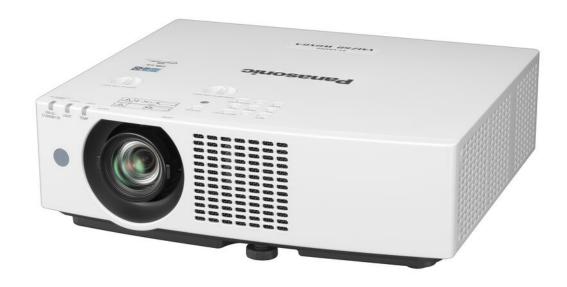

## 6,000 lm compact and cost-efficient LCD laser portable projector

## PT-VMZ60

Designed for education and corporate environments and achieving a large image even in a small space

#### **Key Features**

Laser LCD, 6,000 lumens, WUXGA

Long lasting laser light source provides consistent brightness and  $20,000\,\mathrm{hours}$  maintenance-free operation

A 1.09:1 throw-ratio and a wide horizontal and vertical lensshift allow to create large images even in small spaces

Support 4K and 30p signal input, making the range a future proofed solution to projecting the latest image quality and content.

Optional Wireless projection capability