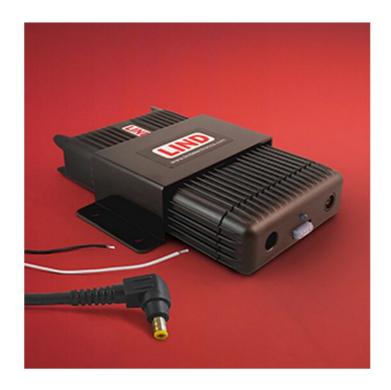

## **CF-LND80SBW**

The LIND Car charger, EIAJ & TypeA both, 80W (12 - 16VDC) with bare wire (CF-LND80SBW) is designed for compatibility with TOUGHBOOK G2 (via vehicle dock), A3.

## **Key Features**

Input Voltage: 12V to 16V DC

Output Power: 15VDC @ 6.0A

Input cable: Detachable, 92cm, bare wire

Output Cable: Detachable, 92cm, yellow DC Plug

Includes mounting bracket