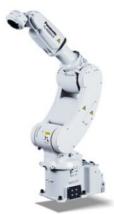

#### TS series - reach: 841 and 971mm; payload: 8kg

## **TS** series

External cable management systemExternal torch cable and wire (+) Big and therefore good wire curvature (-) Large interior due to cable weight and movement Through-arm cable management systemTorch cable and wire through the hollow shaft (+) Small interior due to outside lying cables (-) Problematic wire management

#### **Key Features**

841 and 971mm

payload: 8kg

maximum motion speed: 540°/s (average of all axes)

supports two cable management systems

various installation types (floor/ceiling/wall)