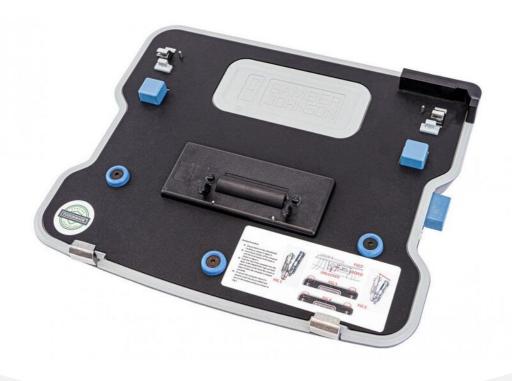

## **Key Features**

Vehicle Dock for TOUGHBOOK 40 with lite Port Replication

Ports: x2 LAN, x1 Serial, x2 USB Type c 3.2, x1 USB Type c 2.0, x1 USB Type A 3.2, x2 USB Type A 2.0, x1 DC-In 15V

VESA 75 mounting pattern

Compatible with TOUGHBOOK 40